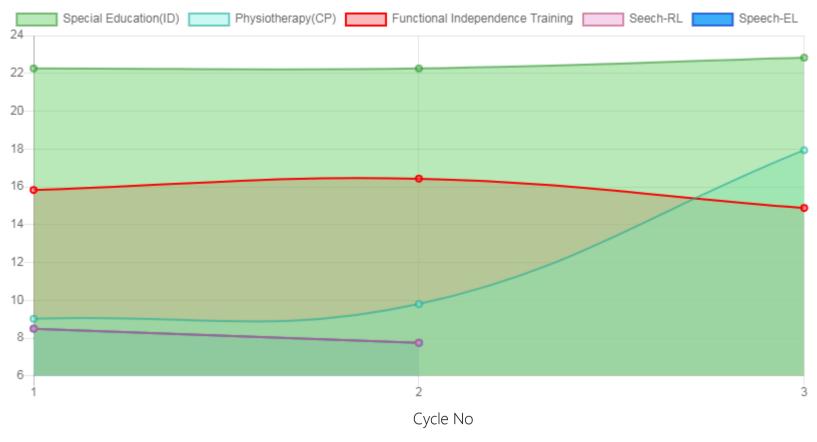

## **Progress Report**

| Evaluation No | Special Education(ID) Score % - Month - Year | Physiotherapy(CP)<br>Score % - Month - Year | Speech<br>RL - EL - Month - Year | Functional Independence Training<br>Score % - Month - Year |
|---------------|----------------------------------------------|---------------------------------------------|----------------------------------|------------------------------------------------------------|
| 1             | 22.26% - April - 2021                        | 9.02% - April - 2021                        | 8.50% - 8.50% - July - 2021      | 15.83% - March - 2021                                      |
| 2             | 22.26% - July - 2021                         | 9.80% - July - 2021                         | 7.75% - 7.75% - January - 2022   | 16.43% - July - 2021                                       |
| 3             | 22.83% - March - 2022                        | 17.94% - February - 2022                    |                                  | 14.88% - December - 2021                                   |

Note: Variations in Therapy Outcomes are due to Several Factors Including Health Condition of the Child at the Time of Evaluation

## Progress Report Graph

Scores (%)

4/2/22, 10:23 AM SUA6520210224155004

Information:- CP - Cerebral Palsy; SB - Spina bifida; MD - Muscular Dystrophy; CTEV - Clubfoot; ID - Intellectual Disability; CP, MD - Cerebral Palsy/Multiple Disabilities; LV - Low Vision; TB - Total Blind; ADHD - Attention Deficit Hyperactive Disorder; DB - Deaf Blind; RL - Receptive language; EL - Expressive language;